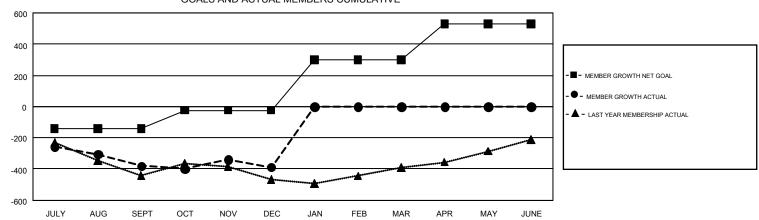

## GMT Constitutional Area 2, Group B

GMT: CHRIS LEWIS

REPORT DOES NOT INCLUDE CLUBS IN UNDISTRICTED AREAS.

|               | Clul          | os          |               | Members               |                           |                         |                                                    |  |
|---------------|---------------|-------------|---------------|-----------------------|---------------------------|-------------------------|----------------------------------------------------|--|
|               | RESULTS FO    | R 2017-2018 |               | RESULTS FOR 2017-2018 |                           |                         |                                                    |  |
| QUARTER       | NEW CLUB GOAL | NEW CLUBS   | DROPPED CLUBS | QUARTER               | MEMBER GROWTH NET<br>GOAL | MEMBER GROWTH<br>ACTUAL | DROPPED<br>MEMBERS ACTUAL<br>(including transfers) |  |
| JULY/AUG/SEPT | 2             | 0           | 1             | JULY/AUG/SEPT         | -140                      | 275                     | 586                                                |  |
| OCT/NOV/DEC   | 3             | 2           | 5             | OCT/NOV/DEC           | 116                       | 644                     | 596                                                |  |
| JAN/FEB/MAR   | 8             | 0           | 0             | JAN/FEB/MAR           | 323                       | 0                       | 0                                                  |  |
| APR/MAY/JUNE  | 7             | 0           | 0             | APR/MAY/JUNE          | 231                       | 0                       | 0                                                  |  |

## GOALS AND ACTUAL MEMBERS CUMULATIVE

| DROPPED CLUBS: 6        |           | 320 CLUBS OF 770 ADDED 1 OR MORE<br>NEW MEMBERS | GENDER DISTRIBUTION  MALE 13,096 (70.45%) |                |       |
|-------------------------|-----------|-------------------------------------------------|-------------------------------------------|----------------|-------|
| DROPPED MEMBERS         |           |                                                 | FEMALE                                    | 5,493 (29.55%) |       |
| DECEASED CLUB CANCELLED | 141<br>64 | CLICK HERE FOR CUMULATIVE                       | TOTAL FAMILY UNIT MEMBERS                 |                | 3,460 |
| OTHER 976               |           | MEMBERSHIP DATA                                 | FAMILY MEMBERS PAYING HALF DUES           |                | 1,769 |
| TOTAL                   | 1,181     |                                                 |                                           |                |       |