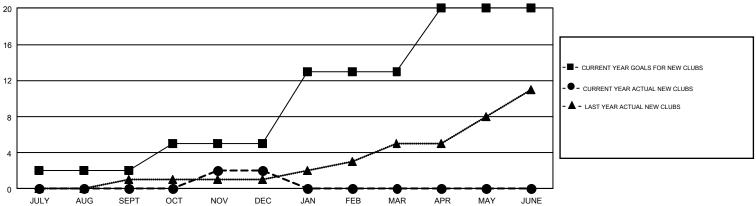

## GMT Constitutional Area 2, Group B

GMT: CHRIS LEWIS

REPORT DOES NOT INCLUDE CLUBS IN UNDISTRICTED AREAS.

|               | Clul          | os          |               | Members               |                           |                         |                                                    |  |
|---------------|---------------|-------------|---------------|-----------------------|---------------------------|-------------------------|----------------------------------------------------|--|
|               | RESULTS FO    | R 2017-2018 |               | RESULTS FOR 2017-2018 |                           |                         |                                                    |  |
| QUARTER       | NEW CLUB GOAL | NEW CLUBS   | DROPPED CLUBS | QUARTER               | MEMBER GROWTH NET<br>GOAL | MEMBER GROWTH<br>ACTUAL | DROPPED<br>MEMBERS ACTUAL<br>(including transfers) |  |
| JULY/AUG/SEPT | 2             | 0           | 1             | JULY/AUG/SEPT         | -140                      | 275                     | 586                                                |  |
| OCT/NOV/DEC   | 3             | 2           | 5             | OCT/NOV/DEC           | 116                       | 644                     | 596                                                |  |
| JAN/FEB/MAR   | 8             | 0           | 0             | JAN/FEB/MAR           | 323                       | 0                       | 0                                                  |  |
| APR/MAY/JUNE  | 7             | 0           | 0             | APR/MAY/JUNE          | 231                       | 0                       | 0                                                  |  |